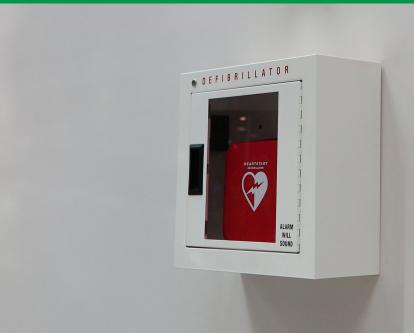

#### **Course content**

- Assessing an Emergency Situation & Prioritising Action
- How to find and use an AED
- Unresponsive Casualty (Child Breathing & Not Breathing)
- Unresponsive Casualty (Adult Breathing & Not Breathing)
- Choking